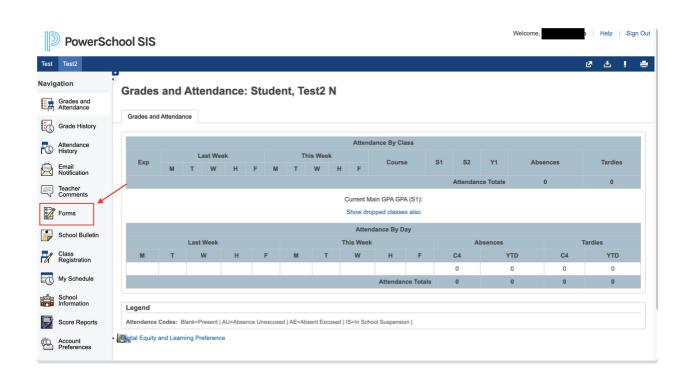

#### Step 2: Complete Forms and Upload Proof of Residency

- 1. Complete the Re-enrollment form for each student (and upload your proof of residency).
- 2. Complete the Elective selection form for each student.
- 3. Optional: Update emergency contact information

| Attendance<br>History  | To configure if and how you'll receive notifications for forms, please use the button below to set your preferences. |                                                     |                                                                                            |                           |                           |
|------------------------|----------------------------------------------------------------------------------------------------------------------|-----------------------------------------------------|--------------------------------------------------------------------------------------------|---------------------------|---------------------------|
| Email<br>Notification  |                                                                                                                      | will see three forms                                | owerSchool and click the fo<br>s available. You must comp<br>orm and Elective Selection    | olete BOTH the            | Preferences               |
| Teacher<br>Comments    |                                                                                                                      |                                                     | he Student Contacts form i                                                                 |                           |                           |
| Forms                  | Forms                                                                                                                |                                                     |                                                                                            |                           |                           |
| School Bulletin        |                                                                                                                      |                                                     | Sea                                                                                        | rch forms                 |                           |
| Class<br>Registration  | Peak Prep                                                                                                            |                                                     |                                                                                            |                           |                           |
| My Schedule            | Status                                                                                                               | Form Name                                           | Form Description                                                                           | Category                  | Last Entry                |
| School                 | p Pending                                                                                                            | [Peak Prep] Returning Student Form                  | Returning Student Form                                                                     | Peak Prep                 | 02/04/2021<br>12:19:32 PM |
| Score Reports          | 🟉 Empty                                                                                                              | [Peak Prep] U- Elective Selection                   | Please select one elective from the<br>Students in grades TK-2 are automa<br>assigned Art. |                           |                           |
| Account<br>Preferences | Peak Prep P                                                                                                          | leasant Valley                                      |                                                                                            |                           |                           |
| District Code          | Status                                                                                                               | Form Name                                           | Form Description                                                                           | Category                  | Last Entry                |
| GTWJ                   | 🟉 Empty                                                                                                              | [Peak Prep Pleasant Valley] I - Student<br>Contacts | Student Contacts                                                                           | Peak Prep Pleasant Valley |                           |
| Google play            |                                                                                                                      |                                                     |                                                                                            |                           |                           |
|                        |                                                                                                                      |                                                     |                                                                                            |                           |                           |