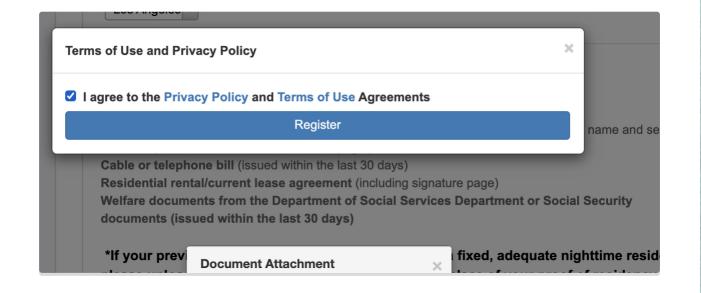

## 2. Enter your email address and a password and click on the register button

| *If your previo<br>residence, plo<br>residency. | Document Attachment               | ty Form in place |
|-------------------------------------------------|-----------------------------------|------------------|
| Document At                                     | info@peak-prep.org                |                  |
| Sign In                                         | ••••••                            | Search           |
| Document Na                                     | Forgot password? Sign In Register | Upload Date      |
|                                                 | Privacy • Terms                   |                  |

3. Agree to the terms and conditions by checking the box and click register.